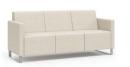

## OPTIONS -

- Choice of wood, polyurethane or solid surface arm caps
- · Custom finishes
- · Contrasting fabrics
- · Power/USB option
- · Moisture barrier

|                | CL100<br>23" Single Chair | CL120<br>33" Single Chair | CL200<br>Two-seat | CL300<br>Three-seat |
|----------------|---------------------------|---------------------------|-------------------|---------------------|
| Width          | 29.5                      | 39.5                      | 52.5              | 75.5                |
| Depth          | 28                        | 28                        | 28                | 28                  |
| Height         | 32                        | 32                        | 32                | 32                  |
| Seat Width     | 23                        | 33                        | 46                | 69                  |
| Seat Height    | 18                        | 18                        | 18                | 18                  |
| Arm Height     | 26.5                      | 26.5                      | 26.5              | 26.5                |
| COM Yard Back  | 1.5                       | 1.75                      | 3                 | 4.5                 |
| COM Yard Seat  | 1.5                       | 1.75                      | 3                 | 4.5                 |
| COM Yard Arms  | 3.5                       | 3.5                       | 3.5               | 3.5                 |
| Weight         | 105 lbs                   | 127 lbs                   | 170 lbs           | 233 lbs             |
| Weight Rating* | 500 lbs                   | 750 lbs                   | 750 lbs           | 1000 lbs            |