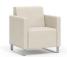

## CASSIA LOUNGE SEATING CONSTRUCTION -

- $\cdot$  Internal construction made up of boxed ½" and ¾" plywood, with individual pieces interlocked, stapled and glued for added strength
- $\cdot\,$  Sled base weldments are made of 16-gauge 1 ½ x ½ " powdercoated tubing
- Foam contains environmentally-friendly bio-based materials, and is California TB117-2013 compliant

## FEATURES -

- 14-gauge steel framework provides enhanced structural integrity
- · Concealed clean-out space between seat and back
- Low-profile nylon glides protect floors against damage
- · No visible fasteners

## OPTIONS -

- Choice of wood, polyurethane or solid surface arm caps
- · Custom finishes
- · Contrasting fabrics
- · Power/USB option
- · Moisture barrier

|                | CL100<br>23" Single Chair | CL120<br>33" Single Chair | CL200<br>Two-seat | CL300<br>Three-seat |
|----------------|---------------------------|---------------------------|-------------------|---------------------|
| Width          | 29.5                      | 39.5                      | 52.5              | 75.5                |
| Depth          | 28                        | 28                        | 28                | 28                  |
| Height         | 32                        | 32                        | 32                | 32                  |
| Seat Width     | 23                        | 33                        | 46                | 69                  |
| Seat Height    | 18                        | 18                        | 18                | 18                  |
| Arm Height     | 26.5                      | 26.5                      | 26.5              | 26.5                |
| COM Yard Back  | 1.5                       | 1.75                      | 3                 | 4.5                 |
| COM Yard Seat  | 1.5                       | 1.75                      | 3                 | 4.5                 |
| COM Yard Arms  | 3.5                       | 3.5                       | 3.5               | 3.5                 |
| Weight         | 105 lbs                   | 127 lbs                   | 170 lbs           | 233 lbs             |
| Weight Rating* | 500 lbs                   | 750 lbs                   | 750 lbs           | 1000 lbs            |