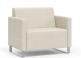

## CASSIA LOUNGE SEATING CONSTRUCTION -

- $\cdot$  Internal construction made up of boxed ½" and ¾" plywood, with individual pieces interlocked, stapled and glued for added strength
- $\cdot\,$  Sled base weldments are made of 16-gauge 1 ½ x ½ " powdercoated tubing
- Foam contains environmentally-friendly bio-based materials, and is California TB117-2013 compliant

## FEATURES -

- 14-gauge steel framework provides enhanced structural integrity
- · Concealed clean-out space between seat and back
- Low-profile nylon glides protect floors against damage
- · No visible fasteners

## OPTIONS -

- Choice of wood, polyurethane or solid surface arm caps
- · Custom finishes
- · Contrasting fabrics
- · Power/USB option
- · Moisture barrier

|                | CL100<br>23" Single Chair | CL120<br>33" Single Chair | CL200<br>Two-seat | CL300<br>Three-seat |
|----------------|---------------------------|---------------------------|-------------------|---------------------|
| Width          | 29.5                      | 39.5                      | 52.5              | 75.5                |
| Depth          | 28                        | 28                        | 28                | 28                  |
| Height         | 32                        | 32                        | 32                | 32                  |
| Seat Width     | 23                        | 33                        | 46                | 69                  |
| Seat Height    | 18                        | 18                        | 18                | 18                  |
| Arm Height     | 26.5                      | 26.5                      | 26.5              | 26.5                |
| COM Yard Back  | 1.5                       | 1.75                      | 3                 | 4.5                 |
| COM Yard Seat  | 1.5                       | 1.75                      | 3                 | 4.5                 |
| COM Yard Arms  | 3.5                       | 3.5                       | 3.5               | 3.5                 |
| Weight         | 105 lbs                   | 127 lbs                   | 170 lbs           | 233 lbs             |
| Weight Rating* | 500 lbs                   | 750 lbs                   | 750 lbs           | 1000 lbs            |