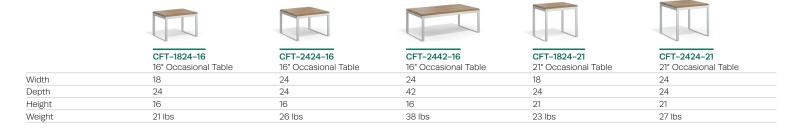

## OPTIONS -

- Choice of wood, polyurethane or solid surface arm caps
- · Custom finishes
- · Contrasting fabrics
- · Power/USB option
- · Moisture barrier

|                | CL100<br>23" Single Chair | CL120<br>33" Single Chair | CL200<br>Two-seat | CL300<br>Three-seat |
|----------------|---------------------------|---------------------------|-------------------|---------------------|
| Width          | 29.5                      | 39.5                      | 52.5              | 75.5                |
| Depth          | 28                        | 28                        | 28                | 28                  |
| Height         | 32                        | 32                        | 32                | 32                  |
| Seat Width     | 23                        | 33                        | 46                | 69                  |
| Seat Height    | 18                        | 18                        | 18                | 18                  |
| Arm Height     | 26.5                      | 26.5                      | 26.5              | 26.5                |
| COM Yard Back  | 1.5                       | 1.75                      | 3                 | 4.5                 |
| COM Yard Seat  | 1.5                       | 1.75                      | 3                 | 4.5                 |
| COM Yard Arms  | 3.5                       | 3.5                       | 3.5               | 3.5                 |
| Weight         | 105 lbs                   | 127 lbs                   | 170 lbs           | 233 lbs             |
| Weight Rating* | 500 lbs                   | 750 lbs                   | 750 lbs           | 1000 lbs            |