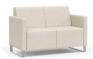

## CASSIA LOUNGE SEATING CONSTRUCTION -

- $\cdot$  Internal construction made up of boxed ½" and ¾" plywood, with individual pieces interlocked, stapled and glued for added strength
- $\cdot\,$  Sled base weldments are made of 16-gauge 1 ½ x ½ " powdercoated tubing
- Foam contains environmentally-friendly bio-based materials, and is California TB117-2013 compliant

## FEATURES -

- 14-gauge steel framework provides enhanced structural integrity
- · Concealed clean-out space between seat and back
- Low-profile nylon glides protect floors against damage
- · No visible fasteners

## OPTIONS -

- Choice of wood, polyurethane or solid surface arm caps
- · Custom finishes
- · Contrasting fabrics
- · Power/USB option
- · Moisture barrier

|                | CL100<br>23" Single Chair | CL120<br>33" Single Chair | CL200<br>Two-seat | CL300<br>Three-seat |
|----------------|---------------------------|---------------------------|-------------------|---------------------|
| Width          | 29.5                      | 39.5                      | 52.5              | 75.5                |
| Depth          | 28                        | 28                        | 28                | 28                  |
| Height         | 32                        | 32                        | 32                | 32                  |
| Seat Width     | 23                        | 33                        | 46                | 69                  |
| Seat Height    | 18                        | 18                        | 18                | 18                  |
| Arm Height     | 26.5                      | 26.5                      | 26.5              | 26.5                |
| COM Yard Back  | 1.5                       | 1.75                      | 3                 | 4.5                 |
| COM Yard Seat  | 1.5                       | 1.75                      | 3                 | 4.5                 |
| COM Yard Arms  | 3.5                       | 3.5                       | 3.5               | 3.5                 |
| Weight         | 105 lbs                   | 127 lbs                   | 170 lbs           | 233 lbs             |
| Weight Rating* | 500 lbs                   | 750 lbs                   | 750 lbs           | 1000 lbs            |